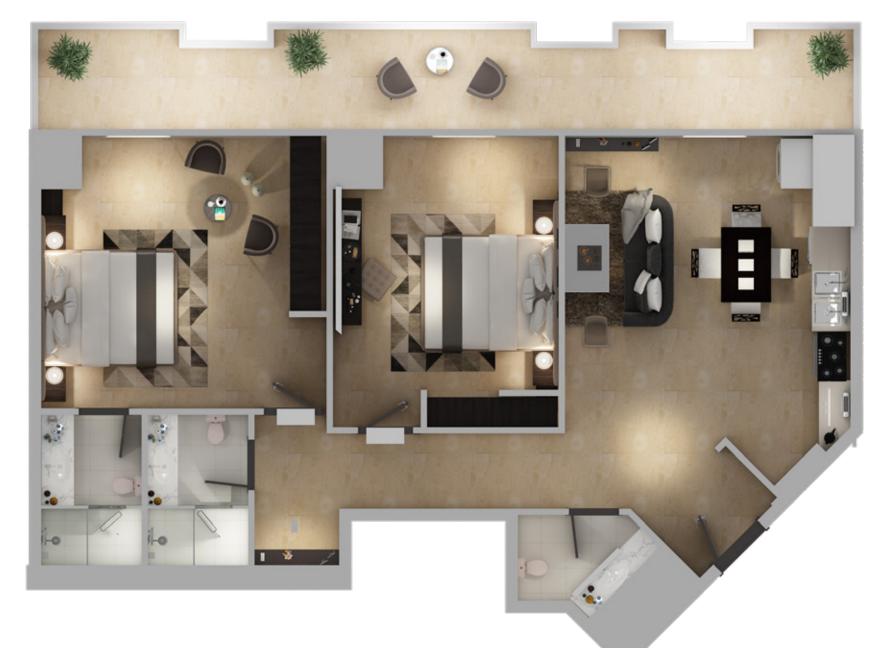

### Stylish and Exquisite

Studio 1 and 2 Bedroom

AVAILABLE UNITS: 2 units ON FLOORS: 8th flr. SIZE RANGE: 1,145 - 1,173 sq. ft.