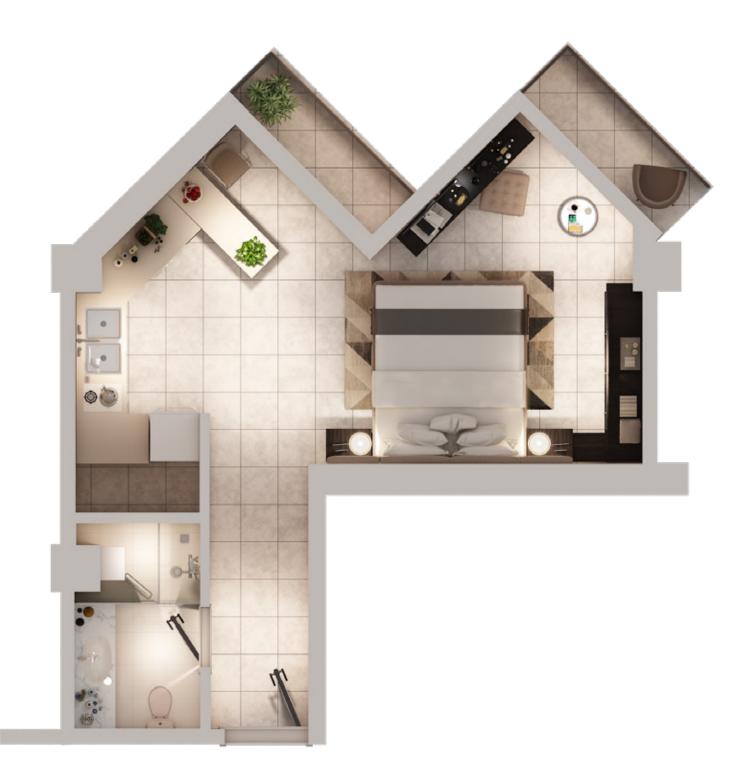

| TYPICAL FLOOR PLAN                            |
|-----------------------------------------------|
| AVAILABLE UNITS: 362 units                    |
| ON FLOORS: 1 <sup>st</sup> to 9 <sup>th</sup> |
| SIZE RANGE: 277 - 568 sq. ft.                 |
| SAAM VEGA                                     |

AVAILABLE UNITS: 2 units ON FLOORS: 8th flr. SIZE RANGE: 1,145 - 1,173 sq. ft.